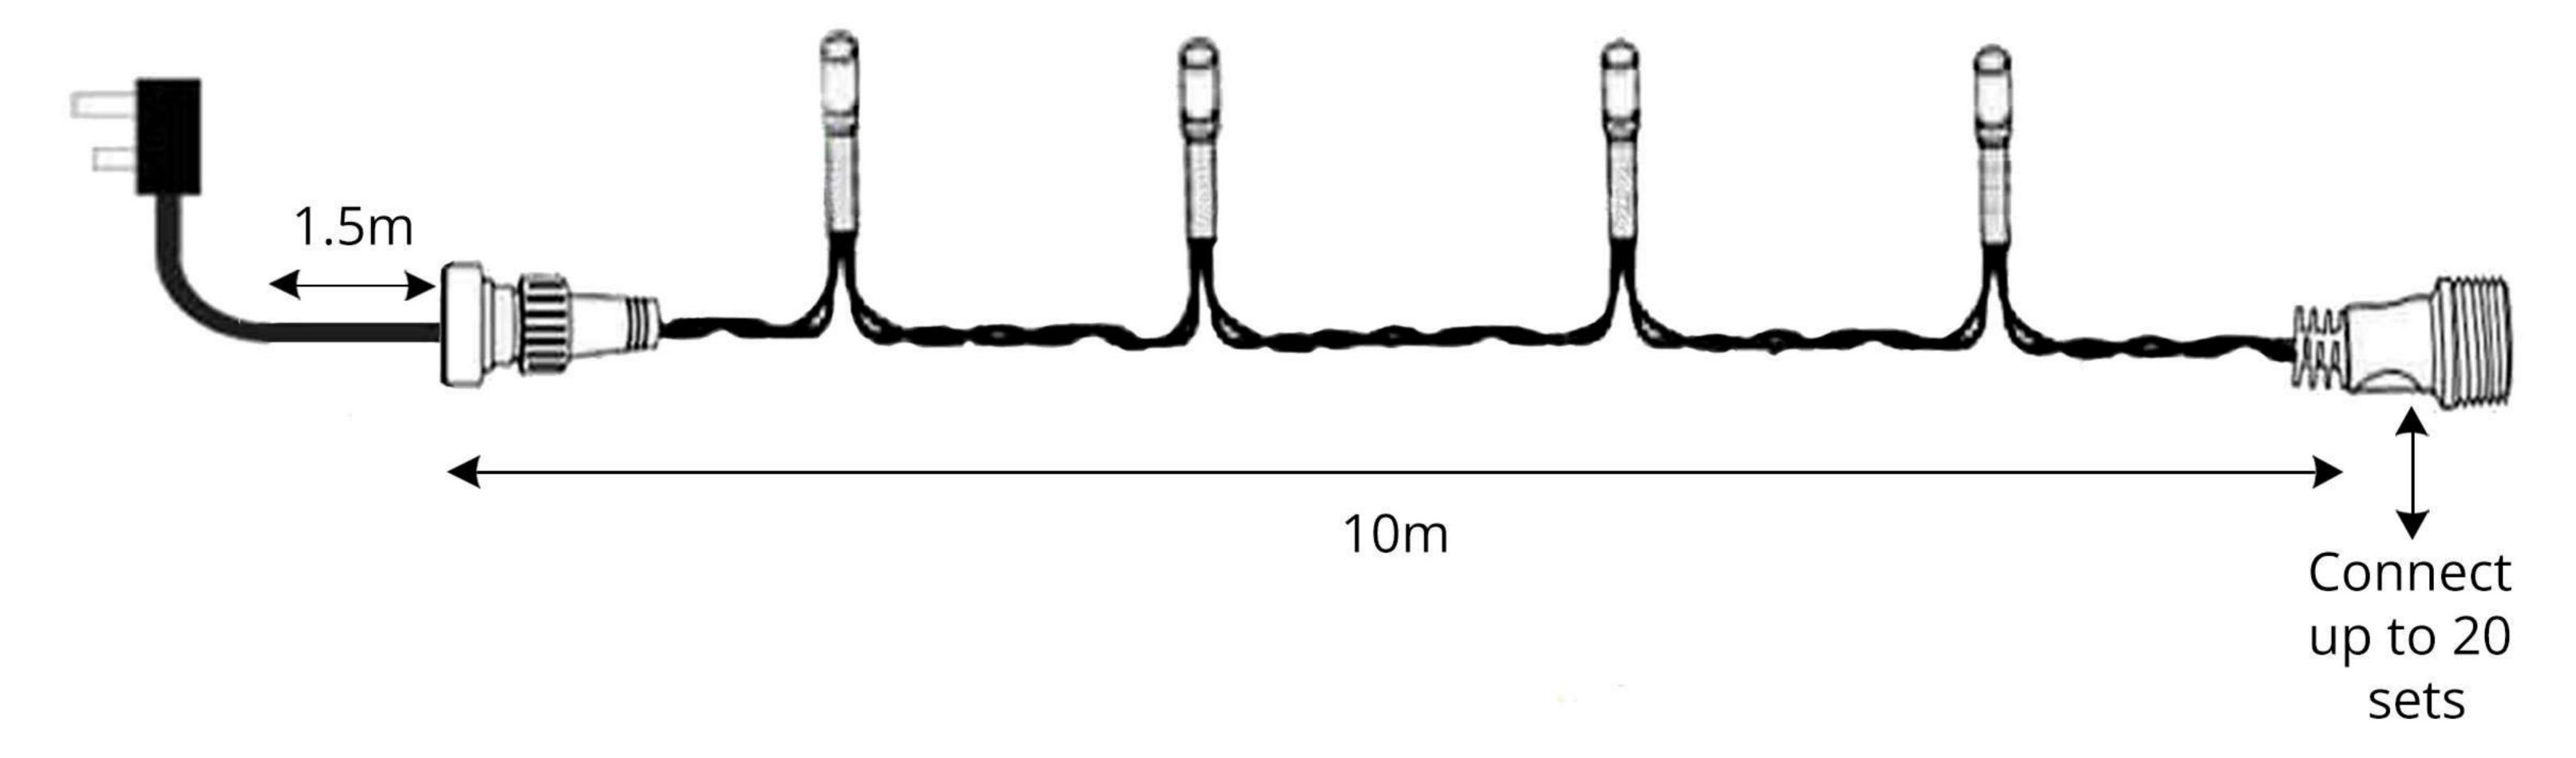

### Product Description

Create vibrant, colourful displays with these Connectable Pink, Blue, Green & Red Outdoor Christmas Tree Lights. Each 10-metre set features 100 static LEDs on a durable dark green rubber cable, designed to blend seamlessly into outdoor foliage. Available in four festive colours, these lights are part of our mains voltage connectable lighting system, allows up to 20 sets (2,000 LEDs) to be linked from a single power source. Supplied with a 1.5-metre power lead, IP65 rated and perfect for long-lasting use in all weather conditions.

Warm white, Ice white, Multi Colour, Red, Green, Blue, Pink •Length:

10 Metre

•Connectable:

200mtrs with 2,000 LEDs (20 sets)

•Cable Colour:

Dark Green Rubber

•Conectors:

Male & Female