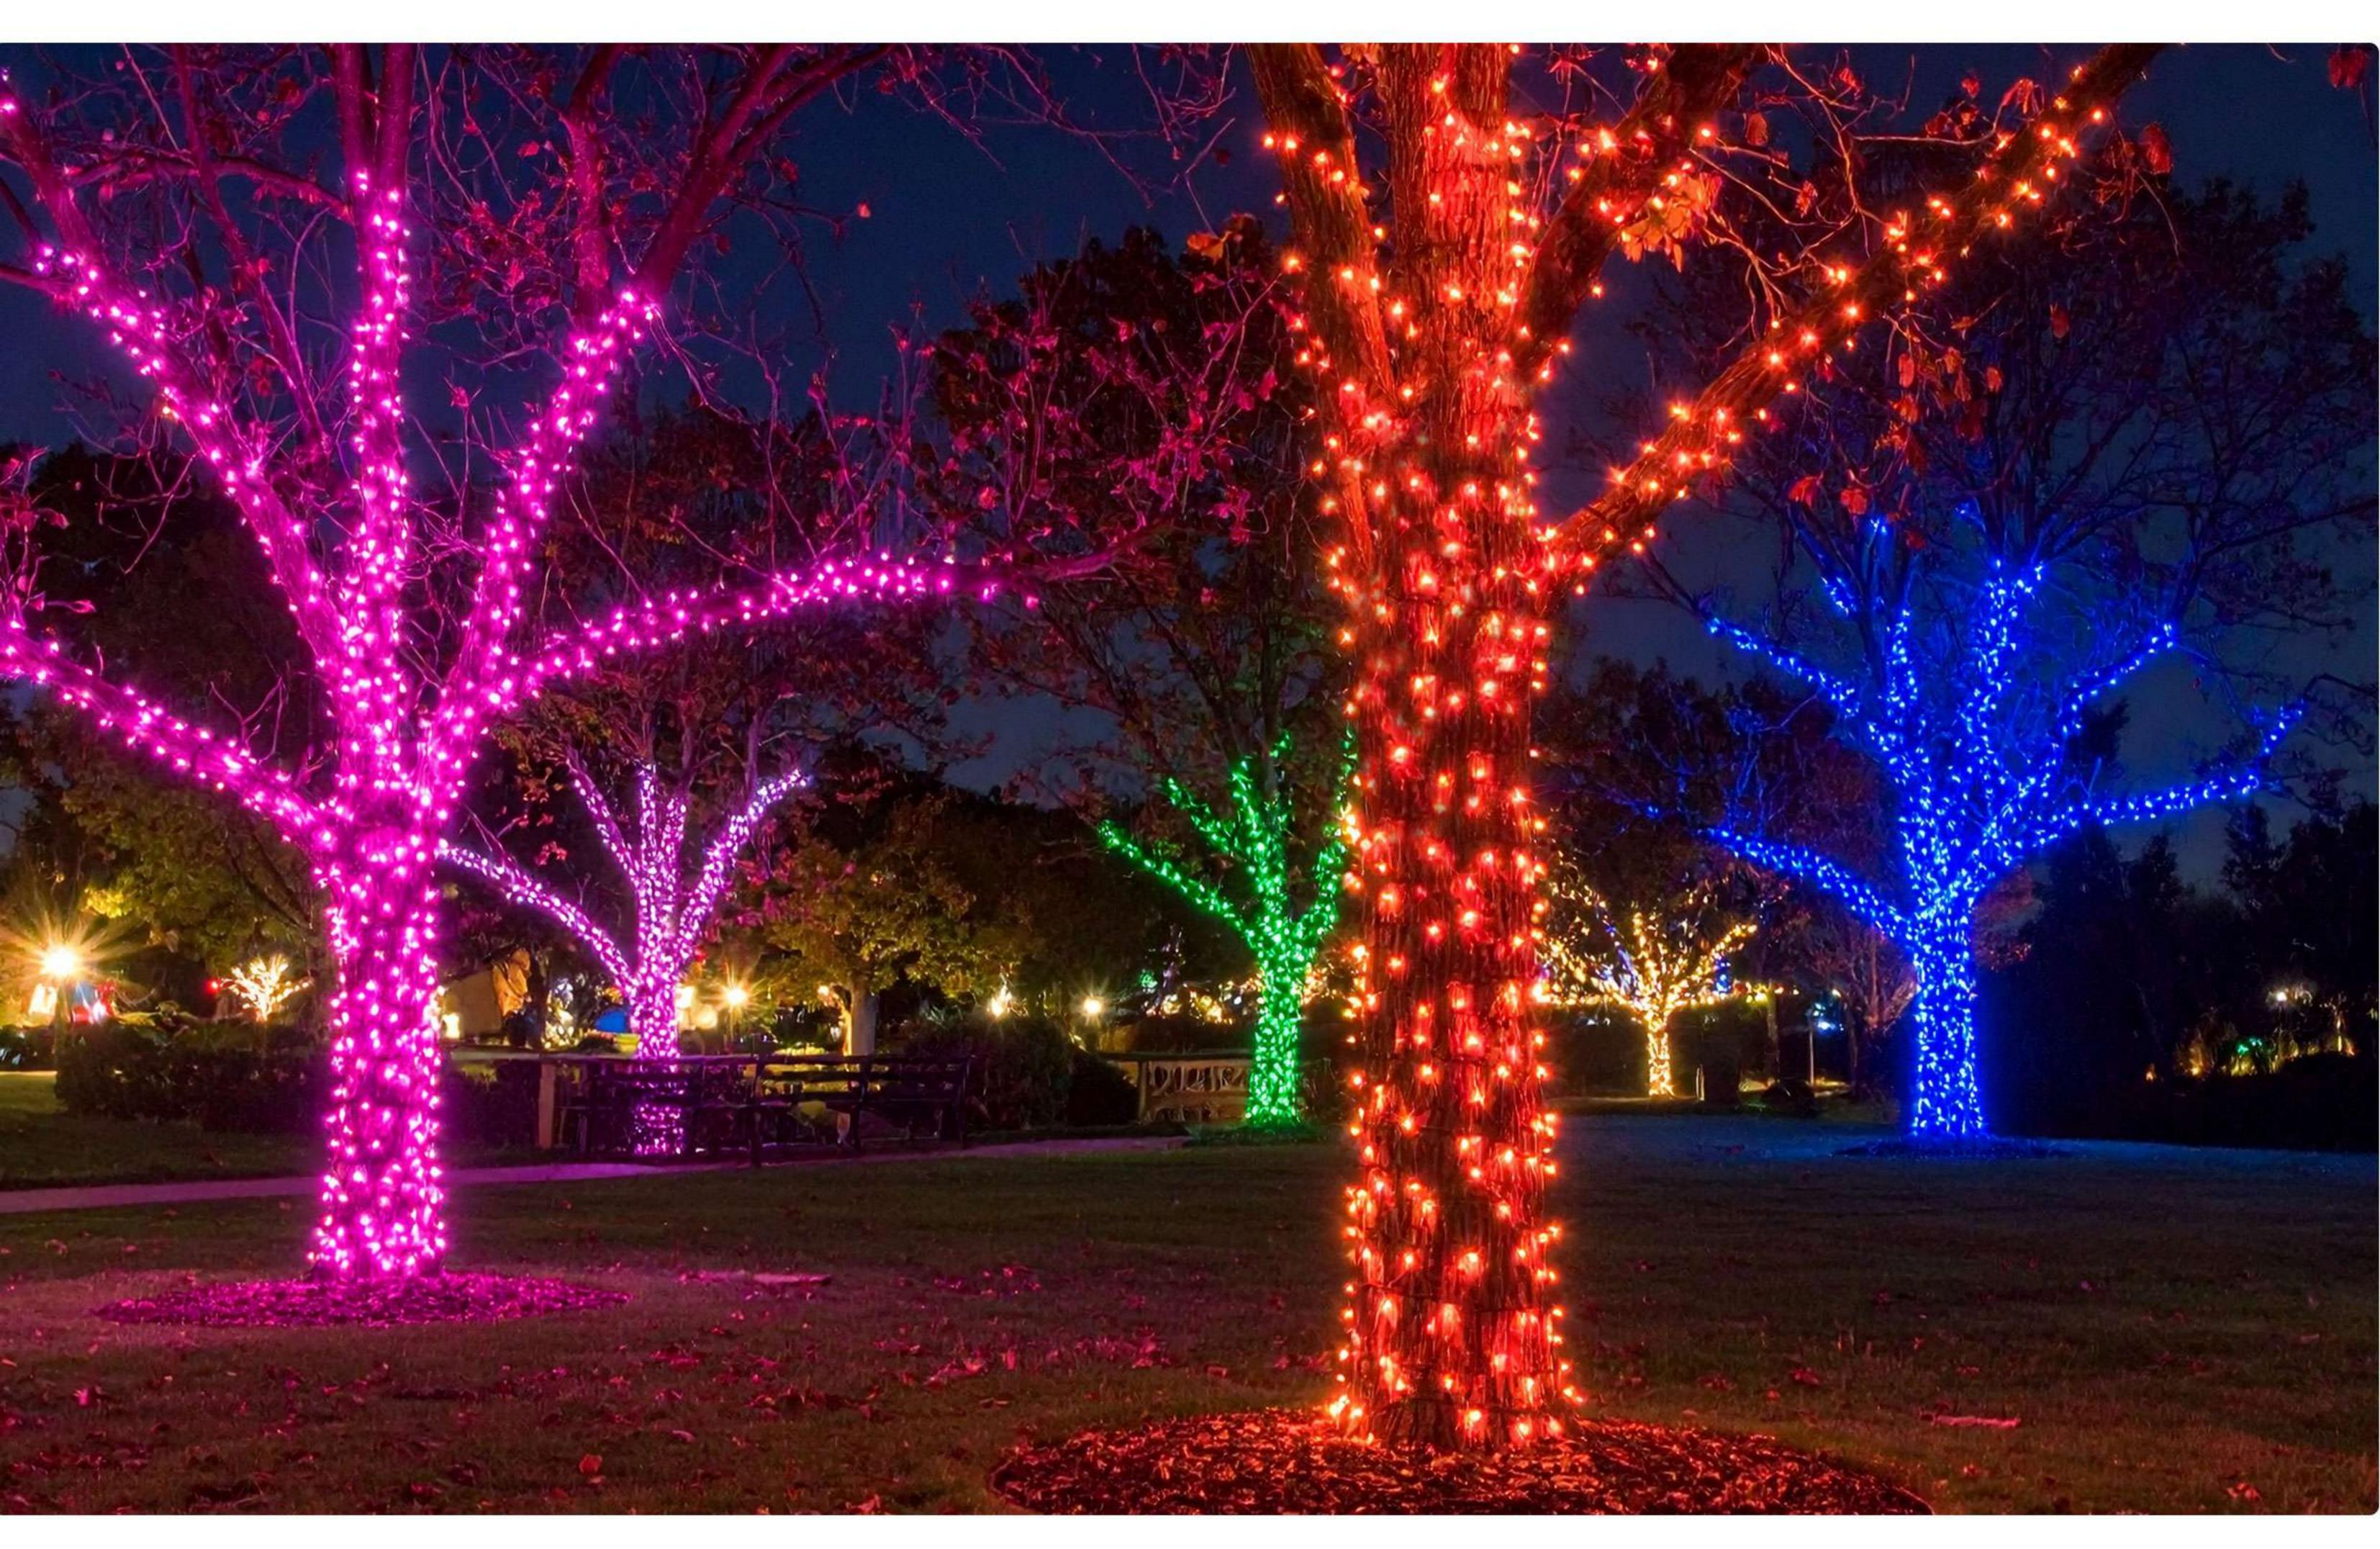

# CONNECTABLE PINK, BLUE, RED GREEN CHRISTMAS LIGHTS

### Product Description

Create vibrant, colourful displays with these Connectable Pink, Blue, Green & Red Outdoor Christmas Tree Lights. Each 10-metre set features 100 static LEDs on a durable dark green rubber cable, designed to blend seamlessly into outdoor foliage. Available in four festive colours, these lights are part of our mains voltage connectable lighting system, allows up to 20 sets (2,000 LEDs) to be linked from a single power source. Supplied with a 1.5-metre power lead, IP65 rated and perfect for long-lasting use in all weather conditions.