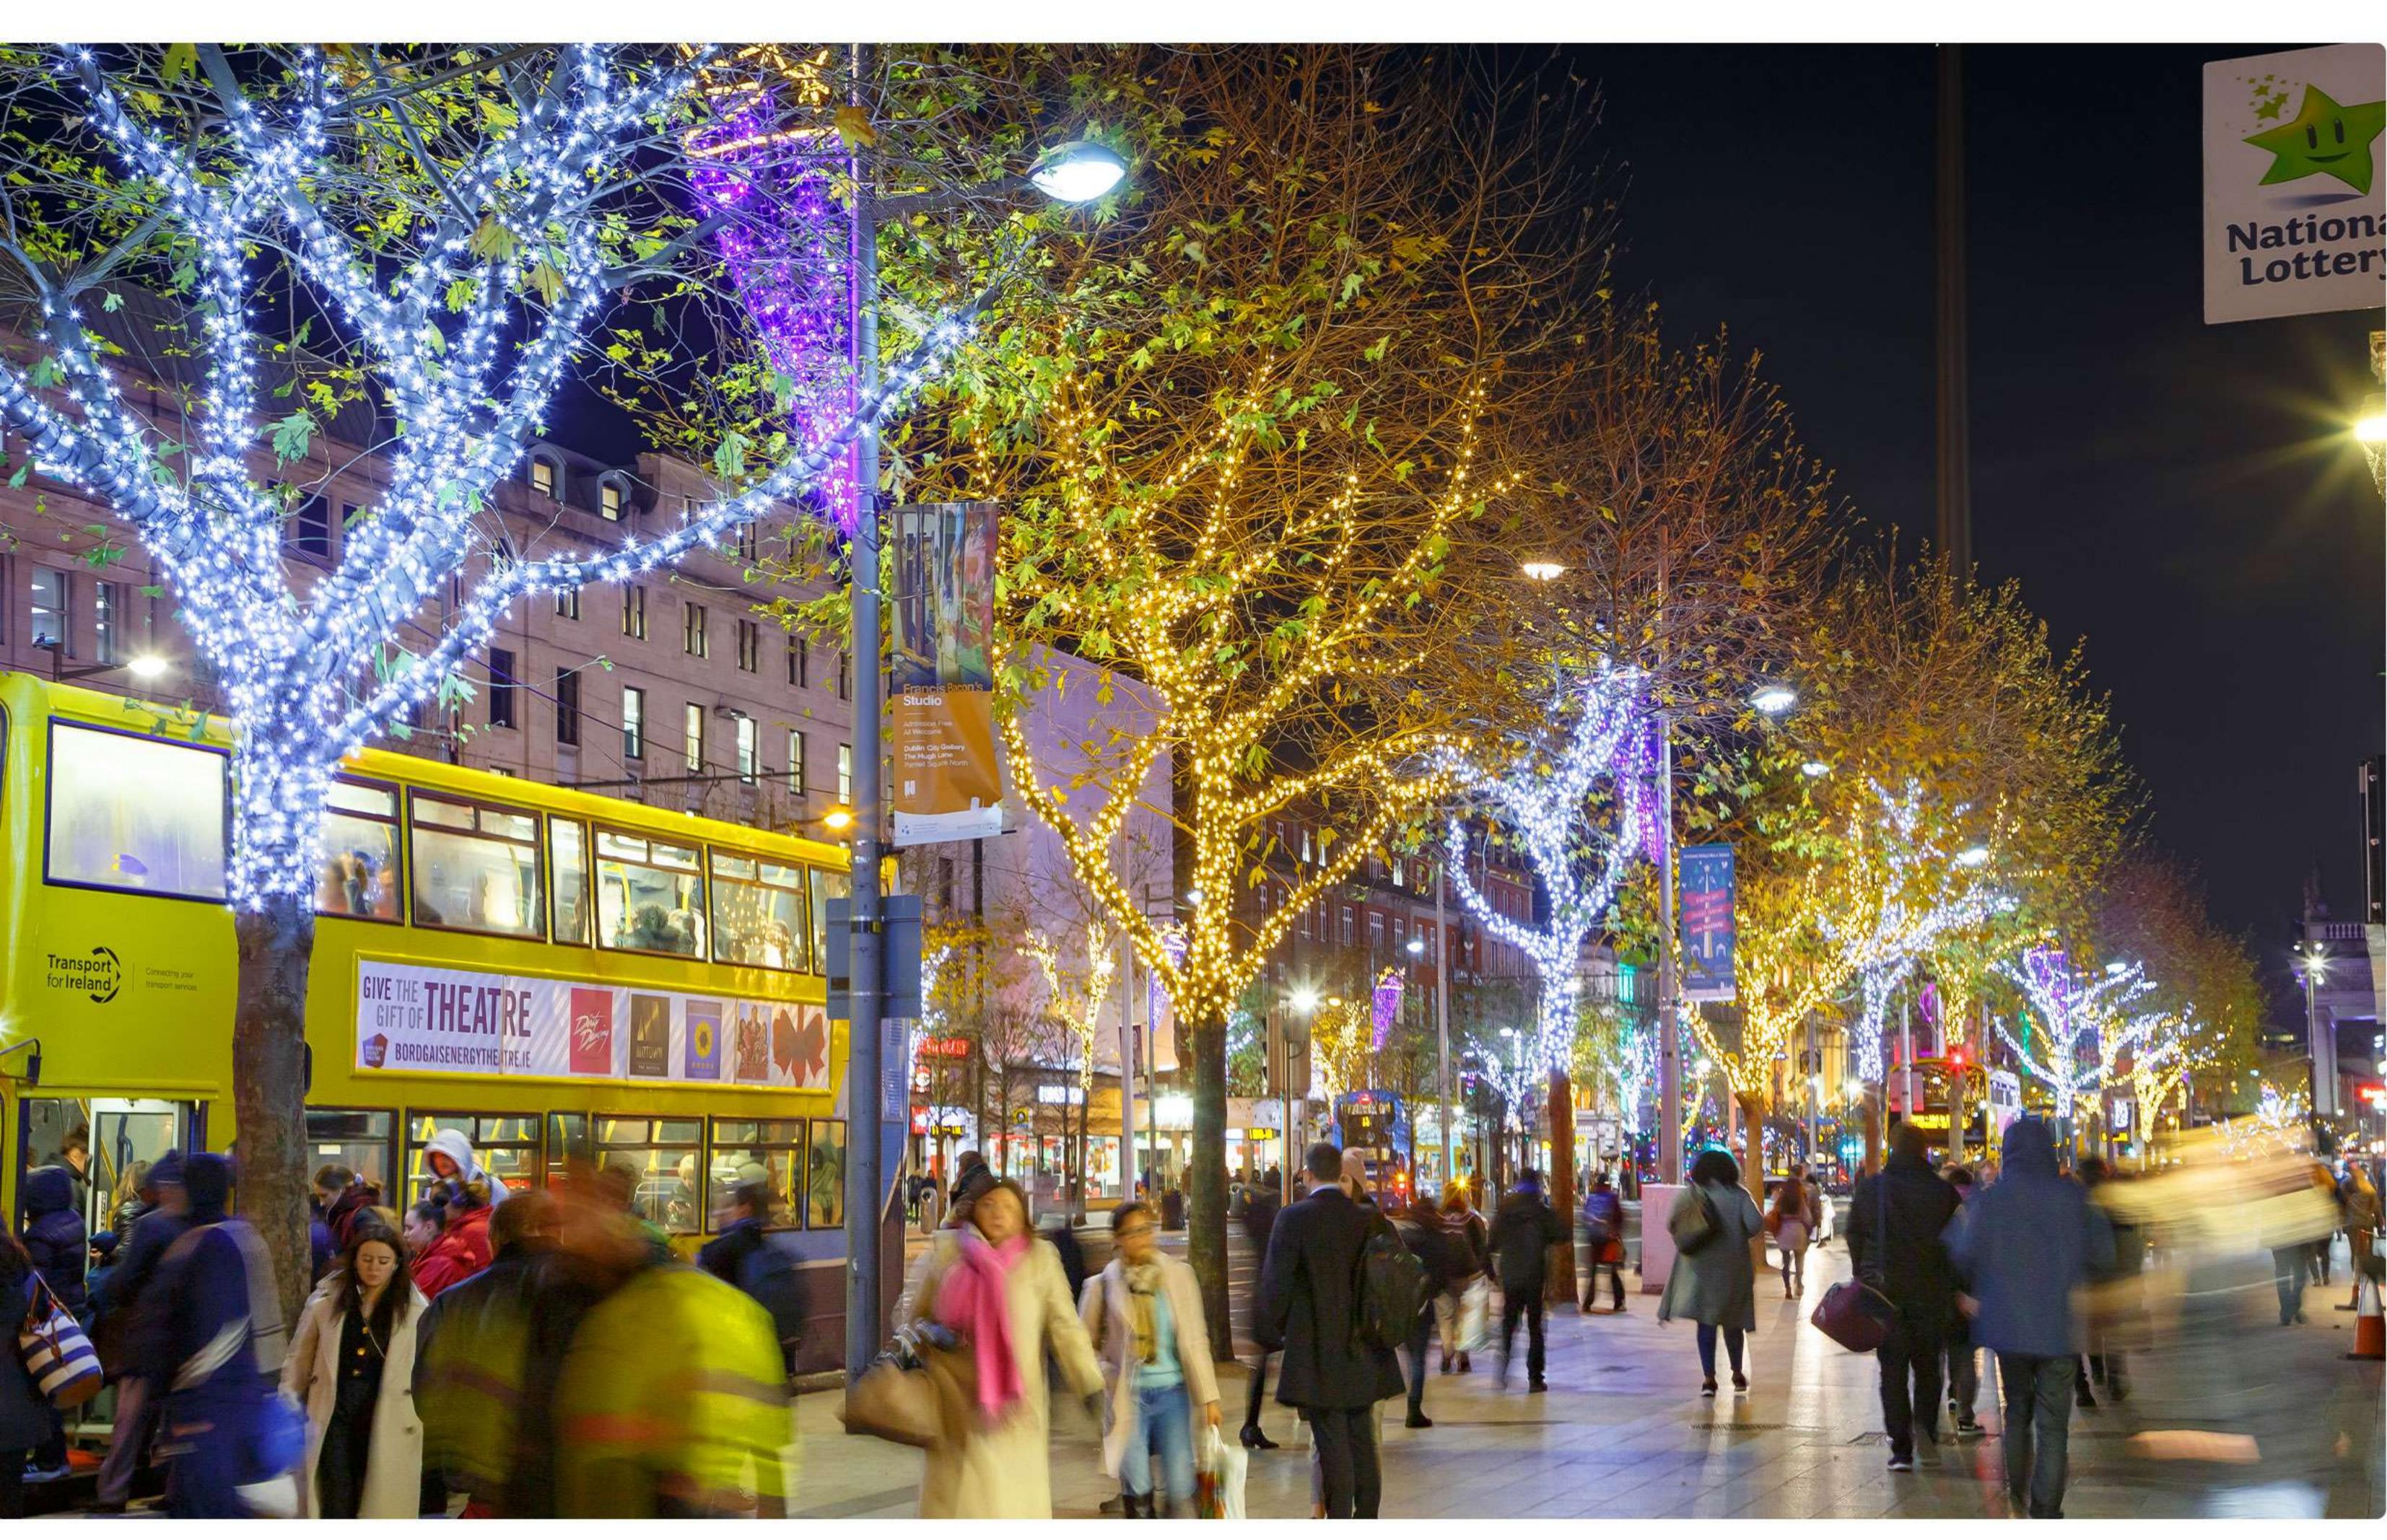

### Product Description

Bring elegant warmth to your outdoor displays with these Connectable Warm White & Ice White Christmas Lights. Each 10-metre set features 100 bright LEDs on a durable dark green rubber cable and is part of our mains voltage pro lighting system. Designed for large-scale installations, you can link up to 20 sets (2,000 LEDs) from a single power source. Rated IP65 for outdoor use, supplied with a 1.5-metre power lead, and offering a steady static light effect, perfect for trees, rooflines and festive façades.