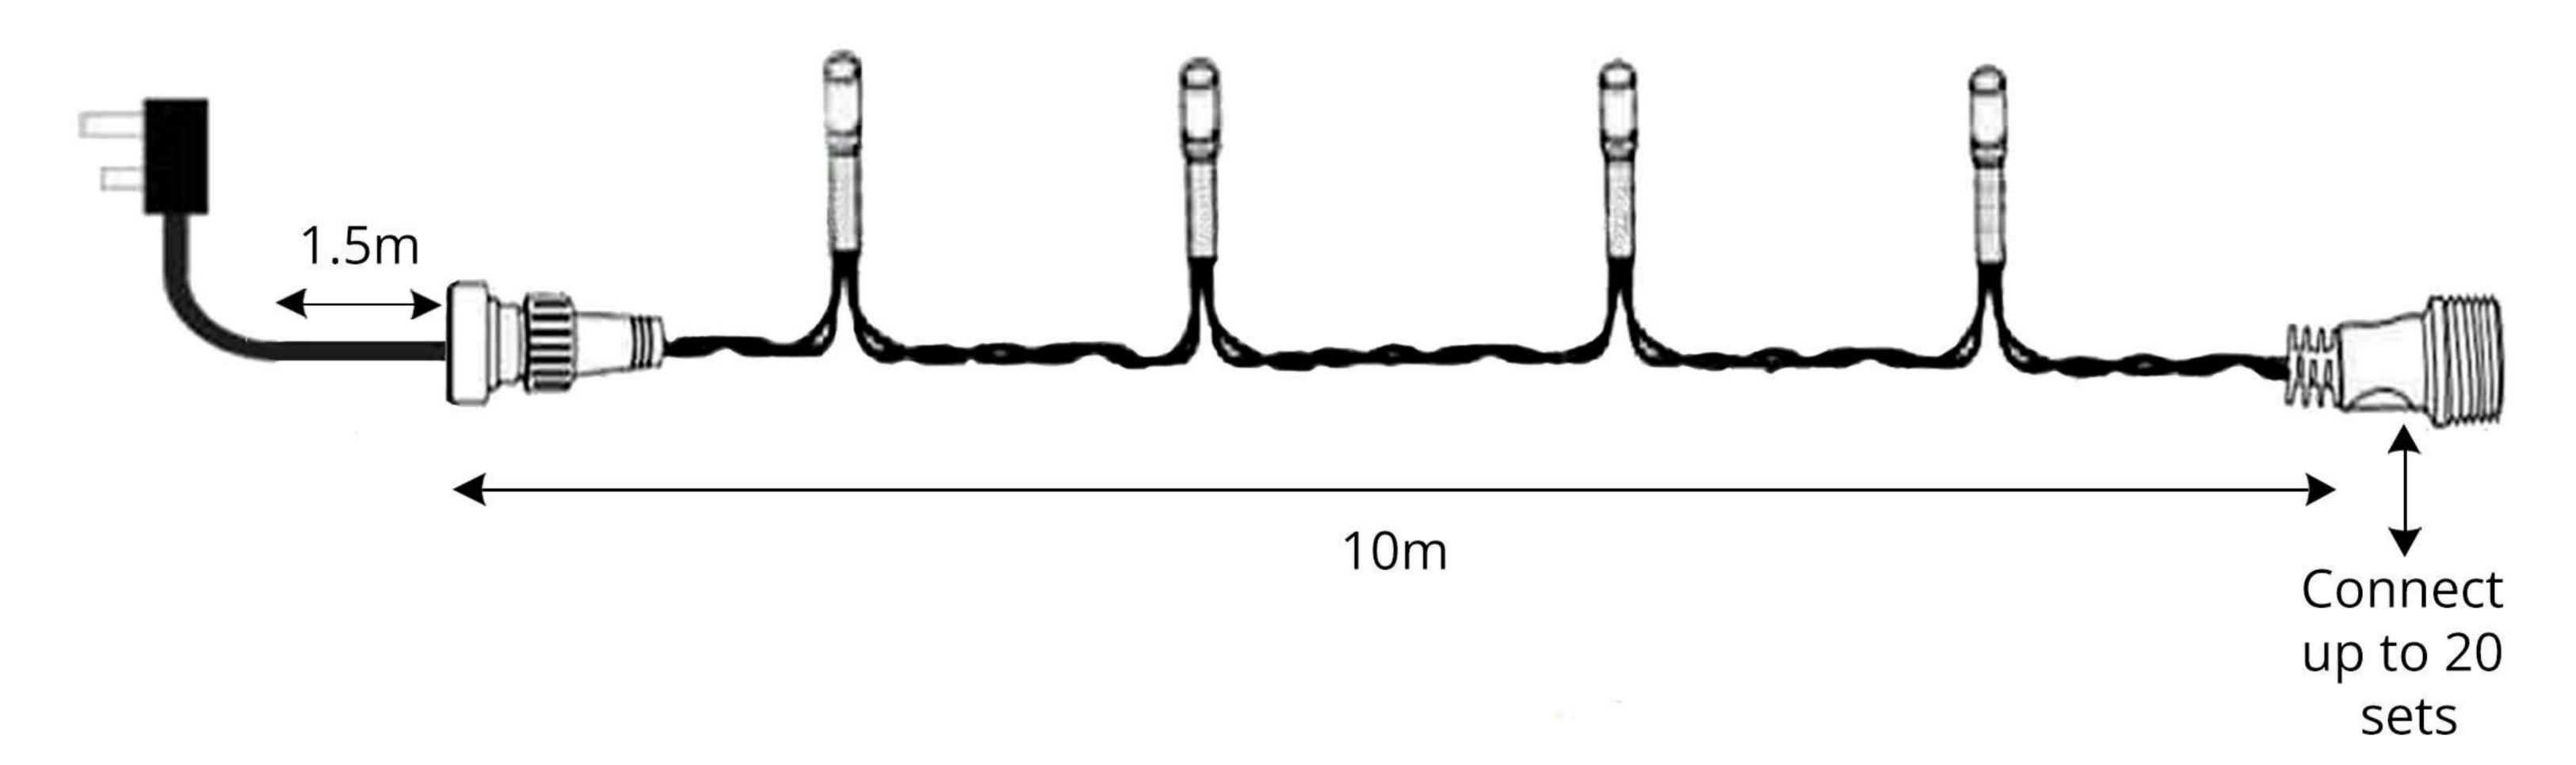

### Product Description

Bring elegant warmth to your outdoor displays with these Connectable Warm White & Ice White Christmas Lights. Each 10-metre set features 100 bright LEDs on a durable dark green rubber cable and is part of our mains voltage pro lighting system. Designed for large-scale installations, you can link up to 20 sets (2,000 LEDs) from a single power source. Rated IP65 for outdoor use, supplied with a 1.5-metre power lead, and offering a steady static light effect, perfect for trees, rooflines and festive façades.

Warm white, Ice white, Multi Colour, Red, Green, Blue, Pink •Length:

10 Metre

•Connectable:

200mtrs with 2,000 LEDs (20 sets)

•Cable Colour:

Dark Green Rubber

•Conectors:

Male & Female

•Power Lead:

Included

•Number of LEDs:

100 per set

•Standards:

**CE Standards** 

•Maintenance:

Minimal