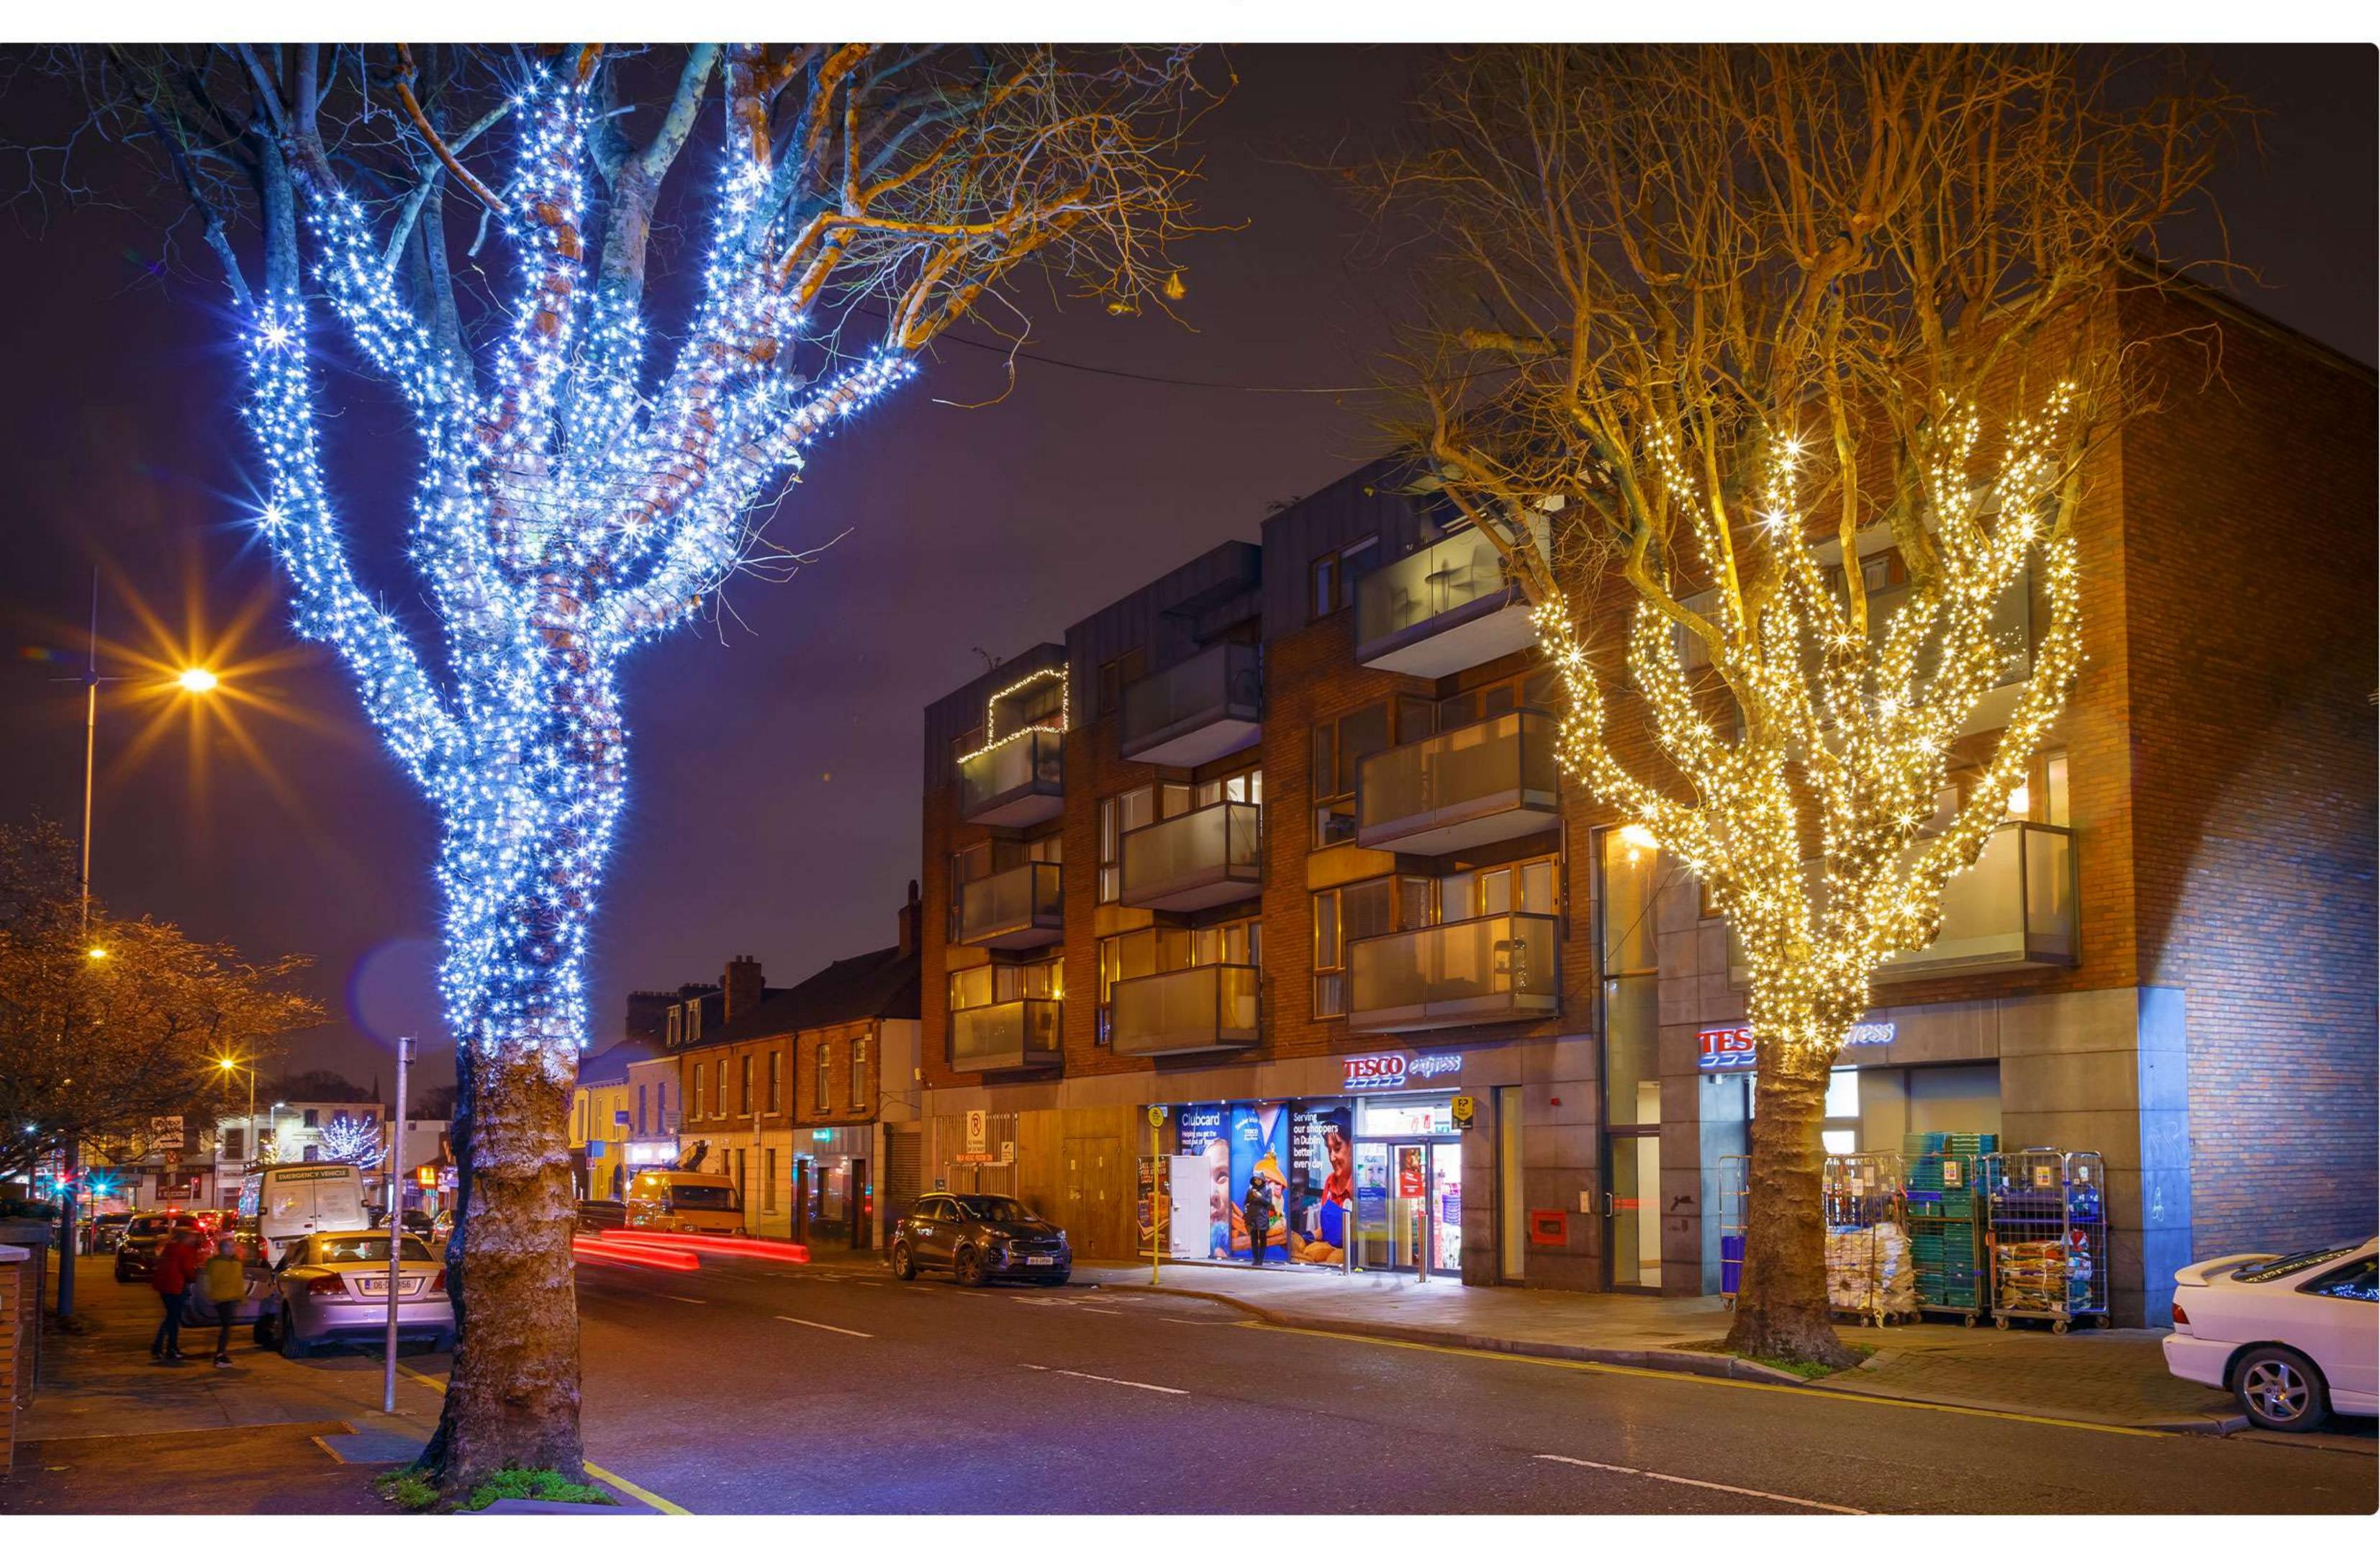

#### Product Description

Illuminate your space with these elegant Connectable White Cable LED Christmas String Lights, available in ice white and warm white. Each 10-metre set features 100 static LEDs on a durable white rubber cable, blending beautifully with light façades, fences and modern structures. Part of our mains voltage connectable pro system, you can link up to 20 sets (2,000 LEDs) using the built-in male and female connectors. Supplied with a 1.5-metre power lead and rated IP65 for reliable outdoor performance.

Warm white, ice white, Warm white with ice white flash, Red •Length:

10 Metre

•Connectable:

200mtrs with 2,000 LEDs (20 sets)

•Cable Colour:

White Rubber

•Conectors:

Male & Female