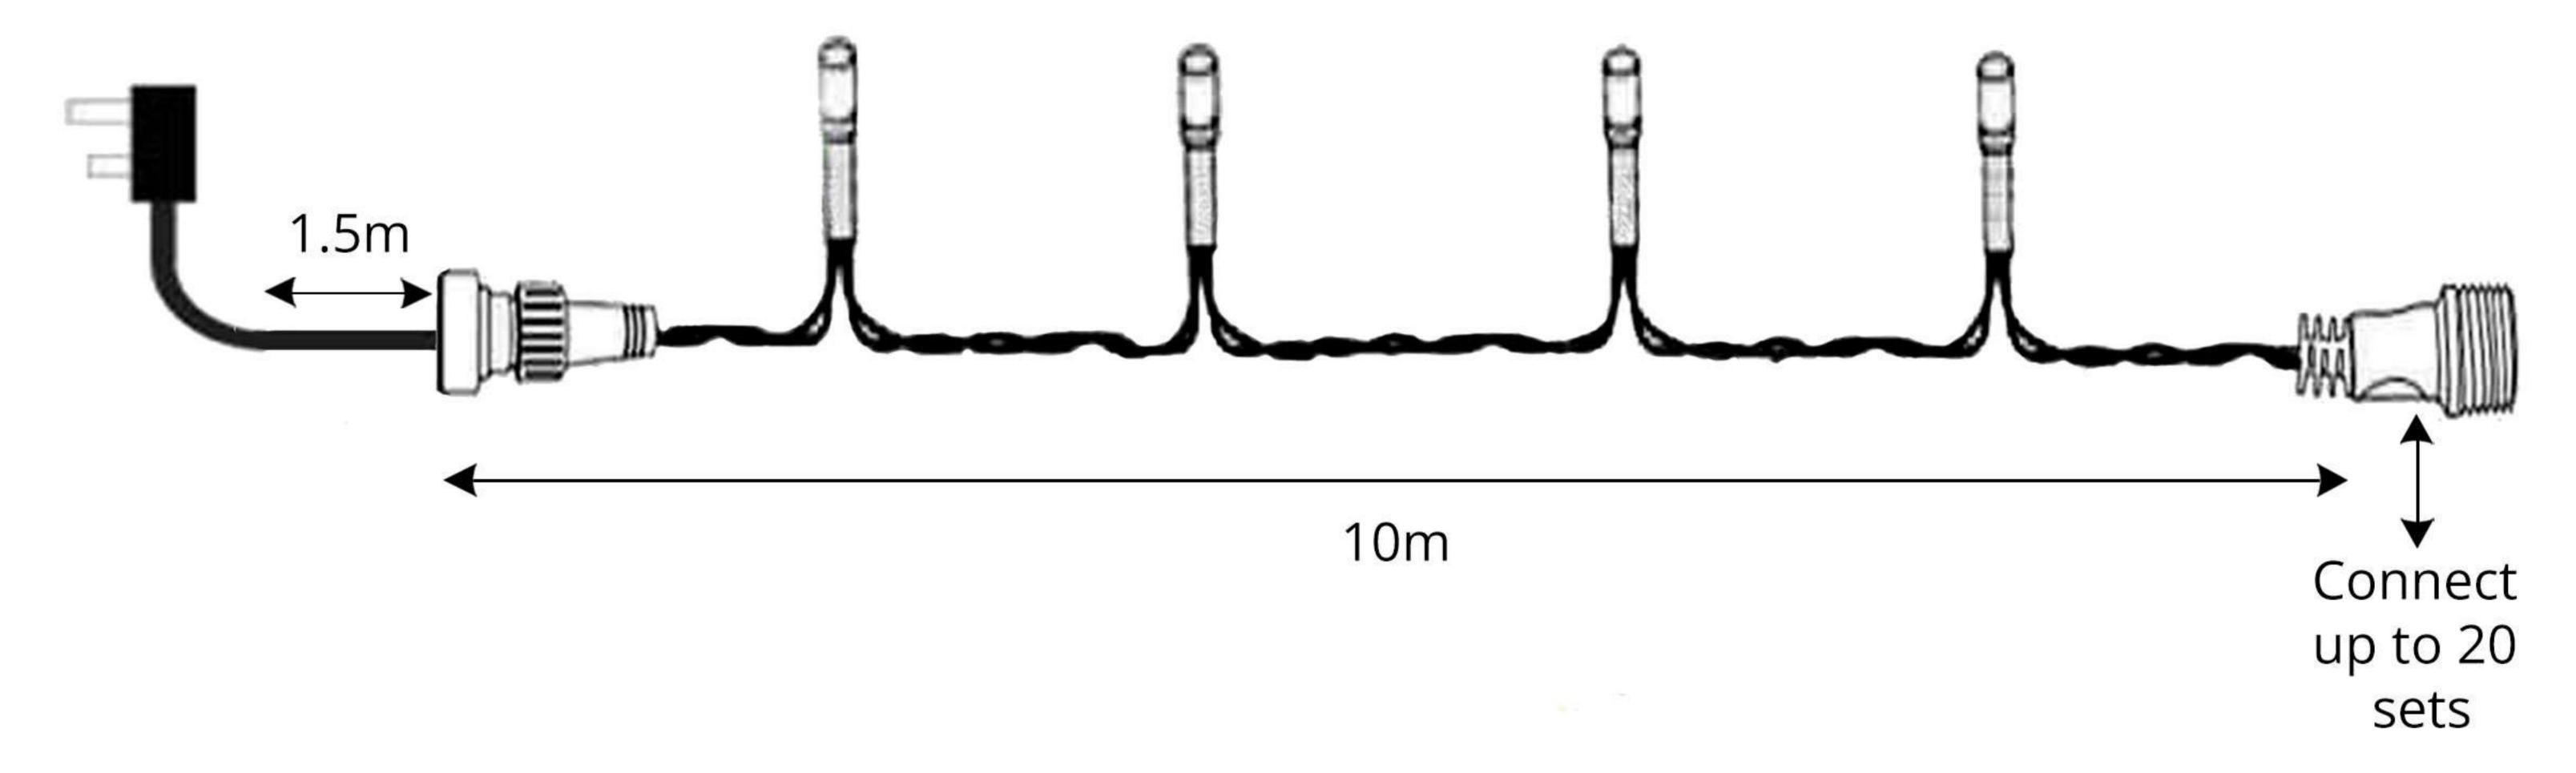

#### Product Description

Illuminate your space with these elegant Connectable White Cable LED Christmas String Lights, available in ice white and warm white. Each 10-metre set features 100 static LEDs on a durable white rubber cable, blending beautifully with light façades, fences and modern structures. Part of our mains voltage connectable pro system, you can link up to 20 sets (2,000 LEDs) using the built-in male and female connectors. Supplied with a 1.5-metre power lead and rated IP65 for reliable outdoor performance.

Warm white, ice white, Warm white with ice white flash, Red •Length:

10 Metre

•Connectable:

200mtrs with 2,000 LEDs (20 sets)

•Cable Colour:

White Rubber

•Conectors:

Male & Female

•Power Lead:

Included

•Number of LEDs:

100 per set

•Standards:

**CE Standards** 

•Maintenance:

Minimal