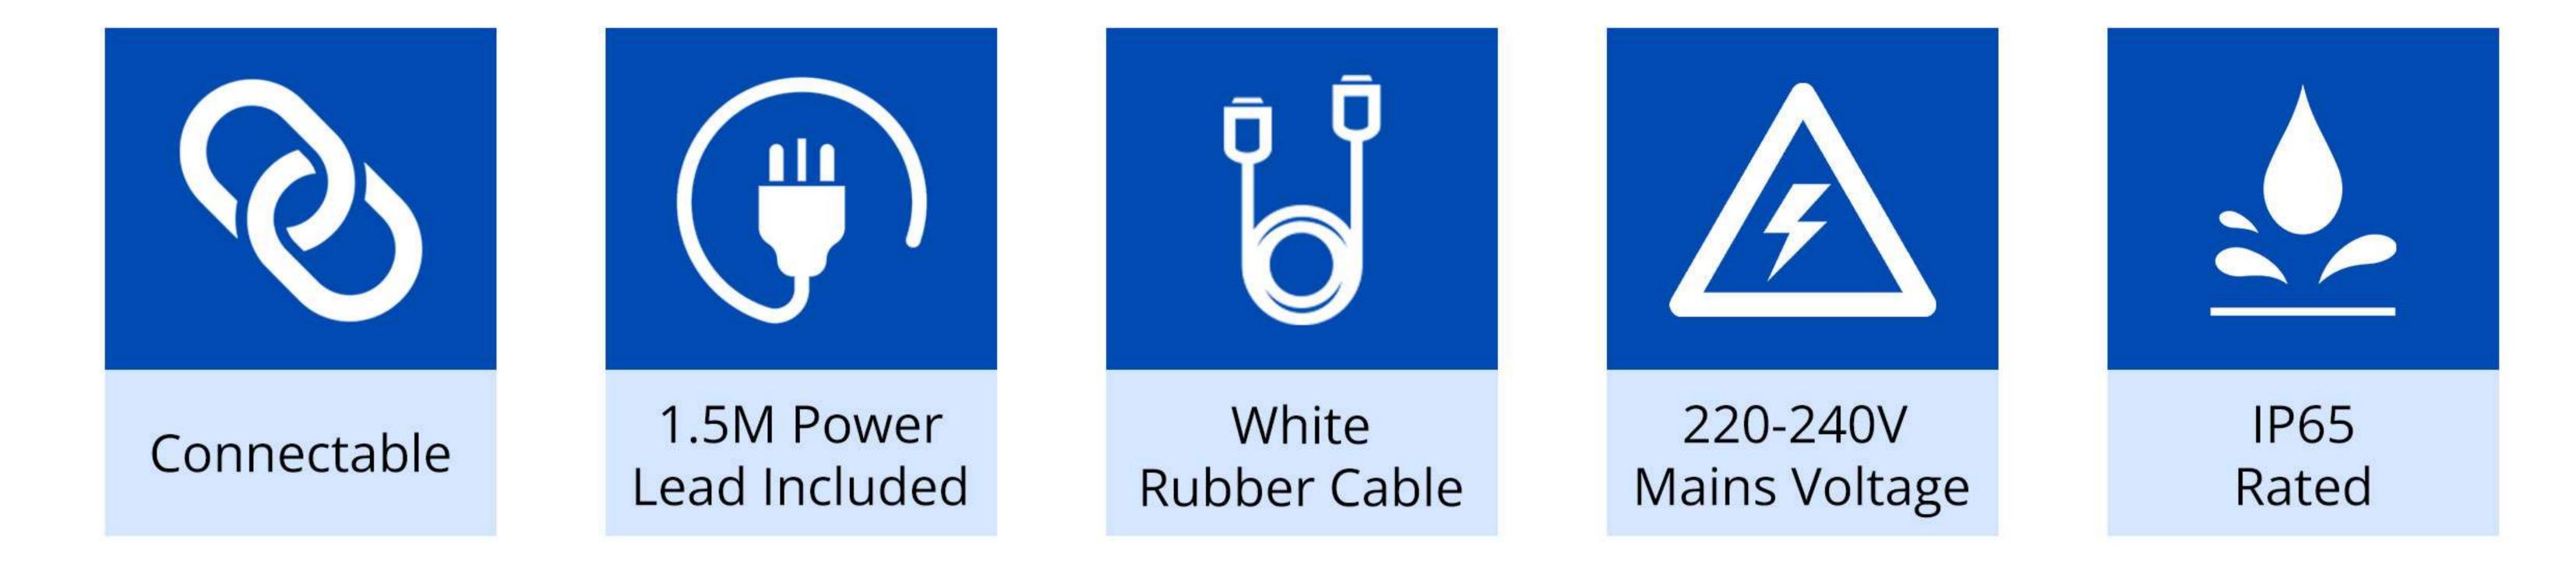

## **Product Specifications**

•Power Input: 220V-240V

•Length: 10 Metre

•Watts:

•Connectable:

•Number of LEDs: 100 per set

•Standards:

6W per set

### •Environment:

Weatherproof - IP65

### •LED Colours Available:

Warm white, ice white, Warm white with ice white flash, Red

200mtrs with 2,000 LEDs (20 sets)

•Cable Colour: White Rubber

### •Conectors:

Male & Female

•Power Lead:

Included

**CE** Standards