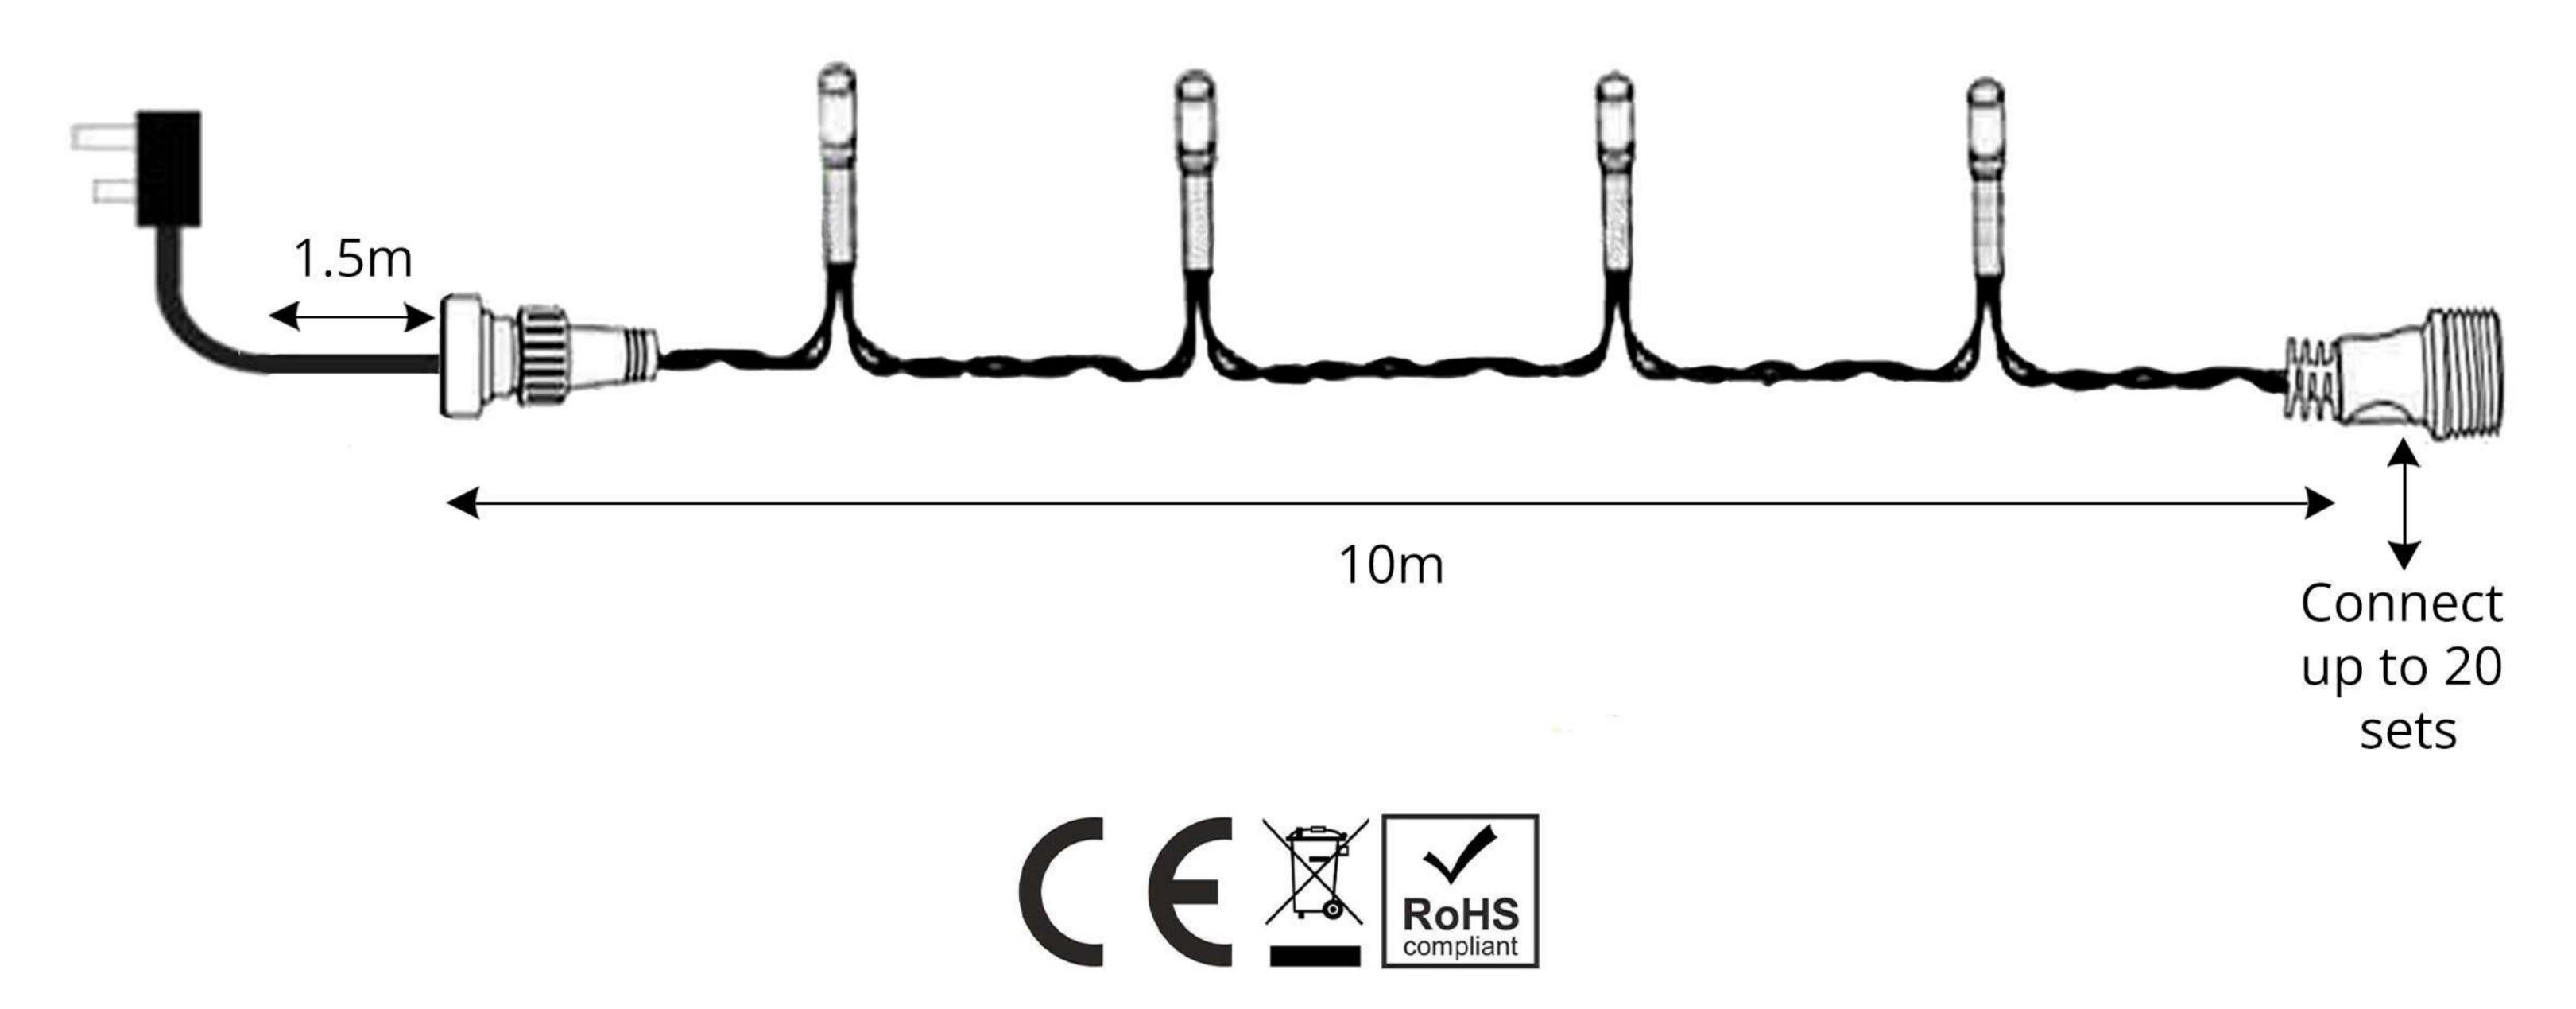

## **Product Specifications**

•Power Input: 220V-240V

•Length: 10 Metre

•Watts:

•Connectable:

•Number of LEDs: 100 per set

•Standards:

6W per set

### •LED Colours Available:

Warm white, ice white, Warm white with ice white flash, Red

200mtrs with 2,000 LEDs (20 sets)

•Cable Colour: White Rubber

### •Conectors:

Male & Female

•Power Lead:

Included

**CE** Standards

# Dimensions

This product is classed as Electrical or Electronic equipment and should not be disposed with other household or commercial waste at the end of its useful life. The goods must be disposed according to your local council guidelines.