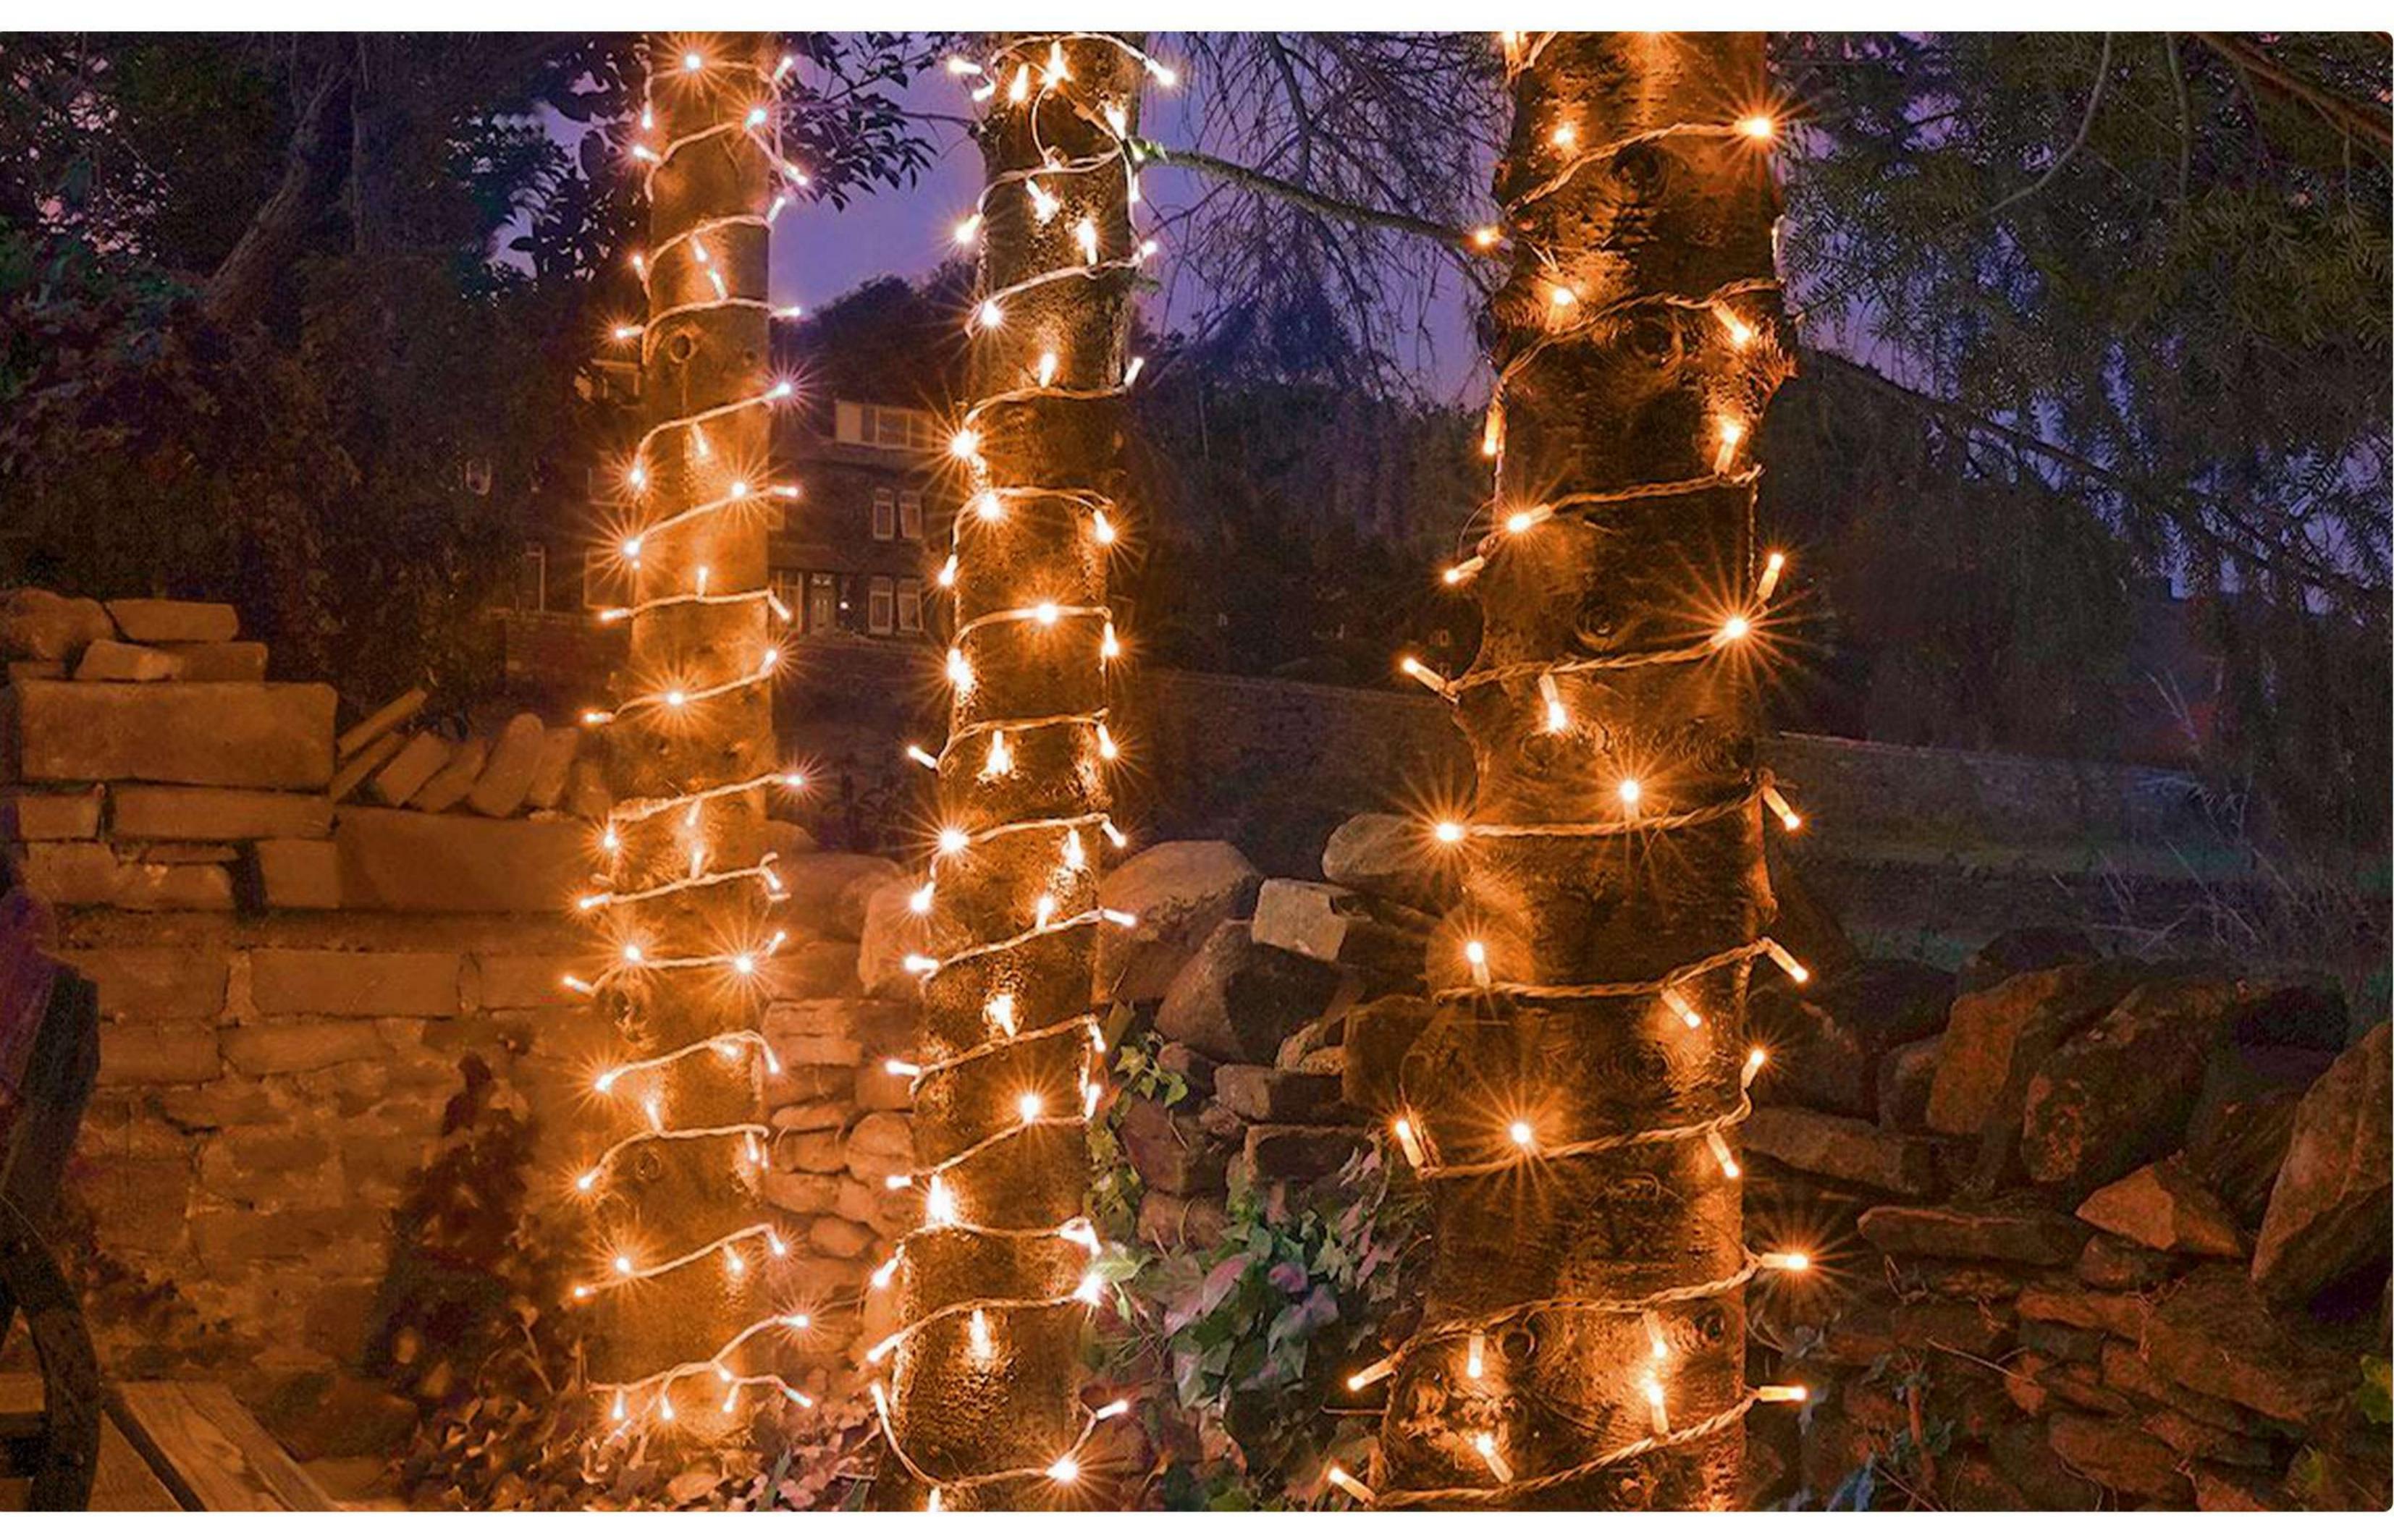

## **Product Description**

Create a magical festive look with our connectable white cable warm white with ice white flash LED Christmas tree lights. Each 10-metre set features 100 LEDs with a soft warm glow and sparkling ice white flash effects. Designed with a clean white rubber cable and part of our mains voltage pro lighting system, these lights are IP65 rated, linkable up to 20 sets, and perfect for stylish outdoor displays.